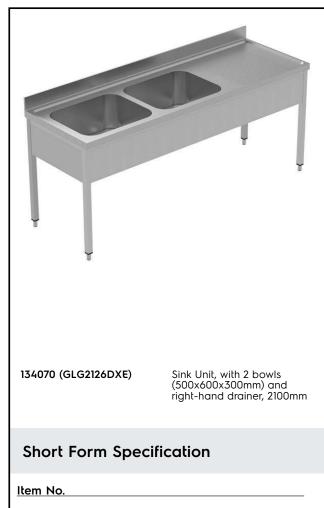

# Electrolux PROFESSIONAL

PLUS - Static Preparation 2100 mm Sink Unit with 2 Bowls -Right Drain

Enhanced stability and solid construction thanks to the welded frame and legs. The 50mm high worktop in 304 AISI stainless steel, with Scotch Brite finishing 10/10 mm in thickness, has antidrip edges, welded corners and overflow rim along the top. 2 welded and polish sink bowls in 304 AISI stainless steel supplied with overflow pipe and 2" drain hole. Upstand h=100mm with 10mm radius corner covered on the back with AISI 304 stainless steel spot welded profile. Square section legs and height adjustable feet (-20/+30 mm) in 304 AISI stainless steel.

### PLUS - Static Preparation 2100 mm Sink Unit with 2 Bowls -Right Drain

## Key Information:

| External dimensions, Width:  |   |
|------------------------------|---|
| 134070 (GLG2126DXE)          | 2 |
| External dimensions, Depth:  | 7 |
| External dimensions, Height: | 1 |
| Upstand Dimensions, Height:  | 1 |
| Upstand Dimensions, Depth:   | 1 |
| Upstand Dimensions, Radius:  | F |
| Bowls number                 | 2 |
| Bowl dimensions              | 6 |
| Worktop thickness:           | 5 |
| Net weight:                  | 5 |
|                              |   |

2100 mm 700 mm 1000 mm 13 mm R=10 2 600x500xH300 50 mm 52 kg

PLUS - Static Preparation 2100 mm Sink Unit with 2 Bowls - Right Drain

The company reserves the right to make modifications to the products without prior notice. All information correct at time of printing.