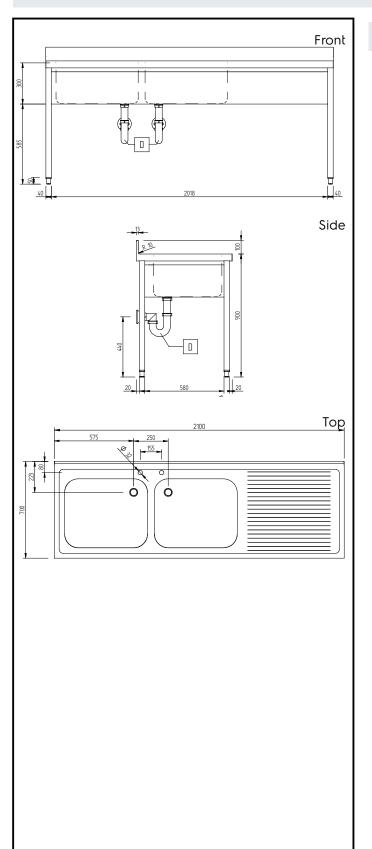

## Key Information:

| External dimensions, Width:  |   |
|------------------------------|---|
| 134070 (GLG2126DXE)          | 2 |
| External dimensions, Depth:  | 7 |
| External dimensions, Height: | 1 |
| Upstand Dimensions, Height:  | 1 |
| Upstand Dimensions, Depth:   | 1 |
| Upstand Dimensions, Radius:  | F |
| Bowls number                 | 2 |
| Bowl dimensions              | 6 |
| Worktop thickness:           | 5 |
| Net weight:                  | 5 |
|                              |   |

2100 mm 700 mm 1000 mm 13 mm R=10 2 600x500xH300 50 mm 52 kg

PLUS - Static Preparation 2100 mm Sink Unit with 2 Bowls - Right Drain

The company reserves the right to make modifications to the products without prior notice. All information correct at time of printing.